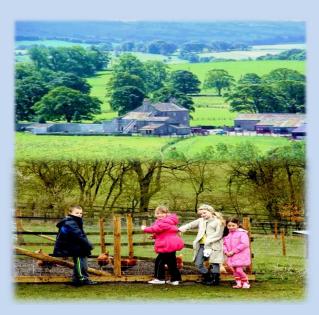

## **About Us**

Based in the Yorkshire Dales National Park, the Play Away Trust has established a purpose – equipped recreational, residential and educational facility for young people.

The centre is open all year round, closing only for the Christmas period. It is ideal for residential visits and curriculum based educational trips. The surrounding area is particularly suited to environmental studies as well as outdoor pursuits.

**Outdoor Play Facilities** 